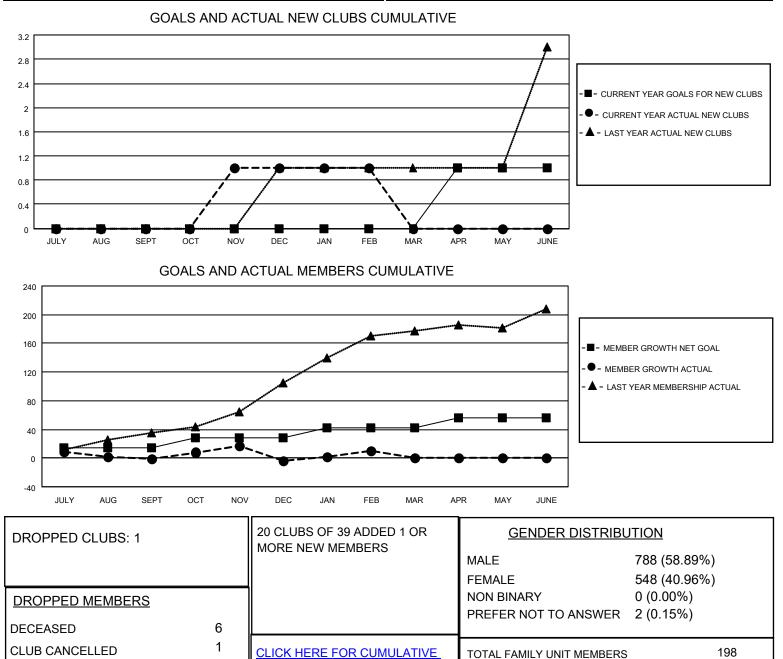

## LOCATION NEW YORK

District 20 K2

Results as of: 2/28/2023

| Clubs                 |               |           |               | Members               |                        |                         |                                                    |
|-----------------------|---------------|-----------|---------------|-----------------------|------------------------|-------------------------|----------------------------------------------------|
| RESULTS FOR 2022-2023 |               |           |               | RESULTS FOR 2022-2023 |                        |                         |                                                    |
| QUARTER               | NEW CLUB GOAL | NEW CLUBS | DROPPED CLUBS | QUARTER               | BER GROWTH NET<br>GOAL | MEMBER GROWTH<br>ACTUAL | DROPPED<br>MEMBERS ACTUAL<br>(including transfers) |
| JULY/AUG/SEPT         | 0             | 0         | 1             | JULY/AUG/SEPT         | 14                     | 29                      | 30                                                 |
| OCT/NOV/DEC           | 0             | 1         | 0             | OCT/NOV/DEC           | 14                     | 61                      | 59                                                 |
| JAN/FEB/MAR           | 0             | 0         | 0             | JAN/FEB/MAR           | 14                     | 20                      | 6                                                  |
| APR/MAY/JUNE          | 1             | 0         | 0             | APR/MAY/JUNE          | 14                     | 0                       | 0                                                  |